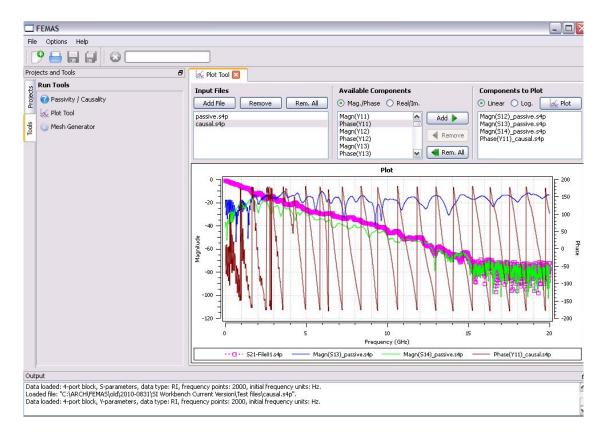

## With a Plotting Tool for Touchstone S-Parameters

FEMAS includes a plotting tool that allows the user to quickly and easily make professional looking plots of Sparameter data from touchstone files.

Users can select any number of files and plot magnitude, phase, real, or imaginary data from multiple files or a single file. Users have full control over line color, font size, linear/log scales and much

more. When the user is satisfied, the plot can exported as a png file for inclusion in reports and presentations.

Plots can be generated from data in other FEMAS tools and/or data from external sources. This is an easy-to-use tool that allows users to create plots to look as they wish.